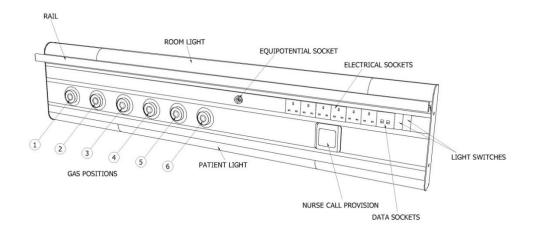

| Gas Outlets     |         |     |  |  |
|-----------------|---------|-----|--|--|
| Position        | Gas Typ | е   |  |  |
| 1               |         |     |  |  |
| 2               |         |     |  |  |
| 3               |         |     |  |  |
| 4               |         |     |  |  |
| 5               |         |     |  |  |
| 6               |         |     |  |  |
| Dual Circuit?   |         | Y/N |  |  |
| Sign and Date   |         |     |  |  |
| Signed by       |         |     |  |  |
| Date            |         |     |  |  |
| Customer Signed |         |     |  |  |
| Date            |         |     |  |  |

| Electrical Data                     |  |
|-------------------------------------|--|
| Socket Qty.                         |  |
| Switched or Un-switched             |  |
| Socket Type e.g. (British)          |  |
| UPS Circuit                         |  |
| RJ45 (CAT5E) Socket Qty.            |  |
| Telephone Socket Qty.               |  |
| Equipotential Sockets               |  |
| Room Light                          |  |
| Reading Light                       |  |
| Nurse Call Provision (Manufacturer) |  |
| Bed Head Unit Length                |  |
| End Cap & Trim Colour               |  |
| Body Colour                         |  |